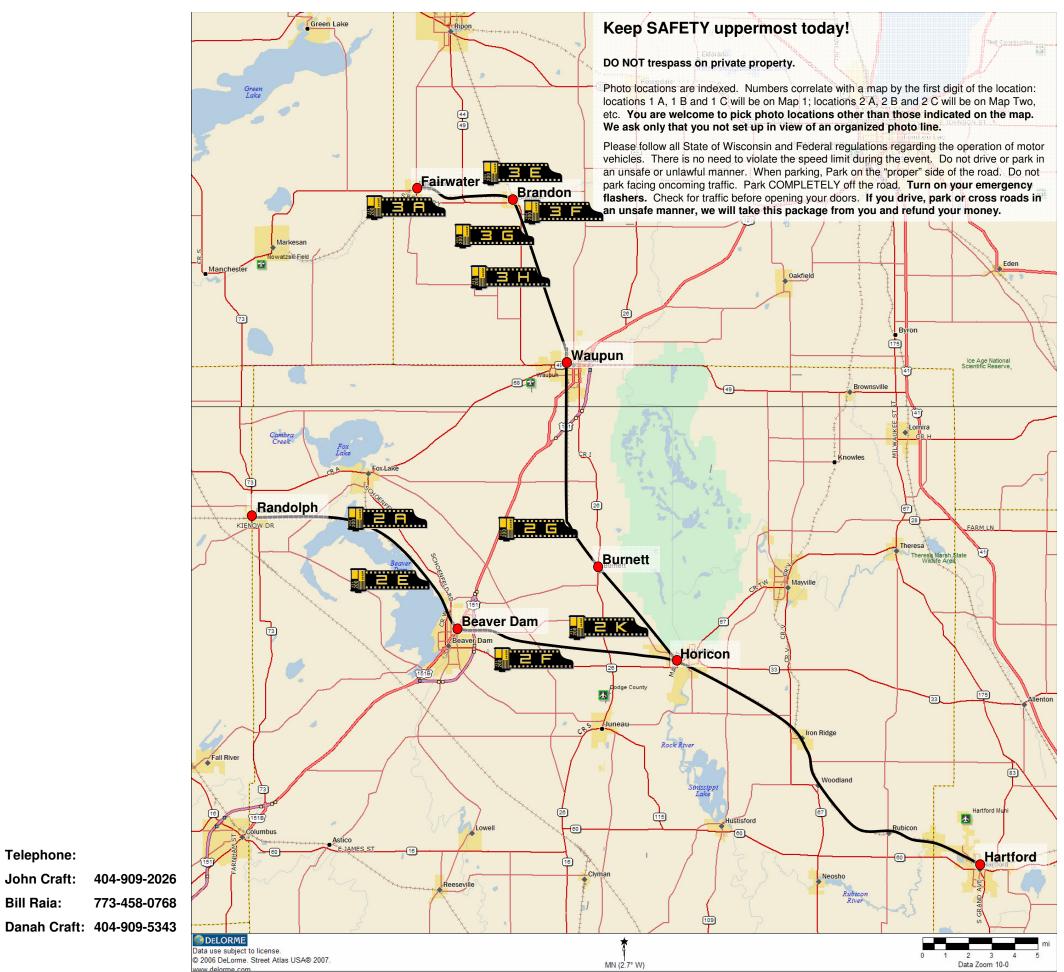

#### Schedule - Saturday, Oct. 20:

| <i>7:15am</i><br>7:30am –<br>8:29am |                                                | Sunrise (106 deg.)<br>Servicing.                      |
|-------------------------------------|------------------------------------------------|-------------------------------------------------------|
| 8:30am<br>8:35am                    | Depart Brandon.<br>Arrive Brandon Park.        | Shoving in reverse.                                   |
| 8:55am<br>9:05am                    | Depart Brandon Park. Arrive Brandon Rd.        | Photo runbys.                                         |
| 9:35am<br>9:50am                    | Depart Brandon Rd. Arrive Fairwater.           | Photo runbys.                                         |
| 10:30am<br>11:00am                  | Depart Fairwater. Arrive Brandon.              | Photo runbys.                                         |
| 11:45am                             |                                                | Photo runbys.<br>Take Water, Lunch.<br>Sun @ 180 deg. |
| 12:30pm                             | Depart Brandon.                                | Photo line.                                           |
| 1:00pm<br>1:20pm                    | Pass Waupun. Arrive Red Cedar Rd.              | Photo line.                                           |
| 1:45pm<br>1:55pm                    | Depart Red Cedar Rd. Pass Burnett.             | Photo runbys.                                         |
| 2:30pm<br>3:00pm                    | Arrive Horicon. Depart Horicon.                | Photo line.<br>Take Water.                            |
| 3:45pm<br>4:00pm                    | Pass Beaver Dam. Arrive McKinley Beach Rd.     | Photo line.                                           |
| 4:20pm<br>4:45pm                    | Depart McKinley Beach Rd. Arrive Fox Lake Jct. | Photo line. Turn train.                               |
| 5:15pm<br><i>6:05pm</i>             | Depart Fox Lake Jct.                           | Photo runbys. Sunset.                                 |
| 6:30pm                              | Arrive Randolph.                               | Tie Up.                                               |