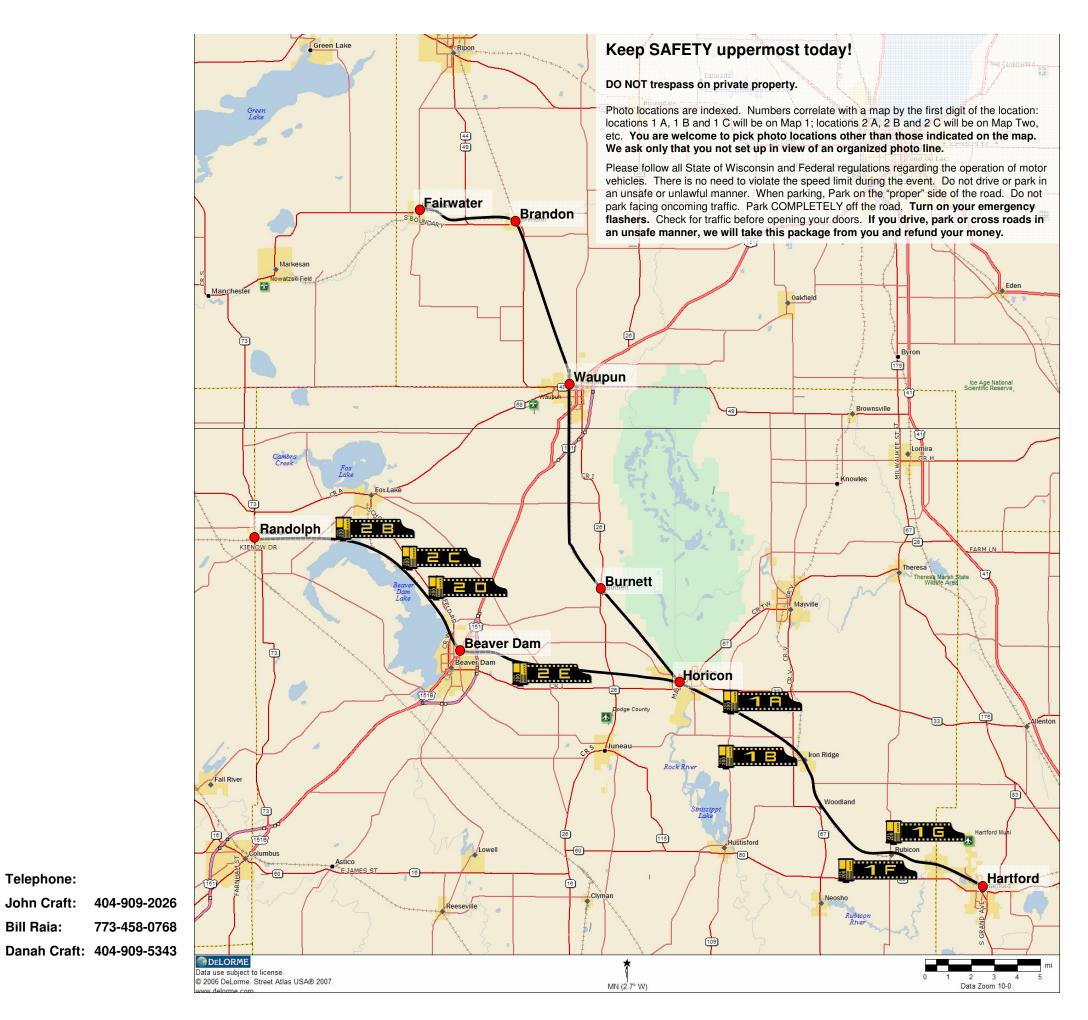

#### Schedule - Sunday, Oct. 21:

| <i>7:16am</i><br>7:30am –<br>8:29am |                                       | Sunrise.<br>Servicing. |
|-------------------------------------|---------------------------------------|------------------------|
| 8:30am                              | Depart Randolph.                      |                        |
|                                     | 2 B                                   | Photo line.            |
|                                     | 2 C                                   | Photo runbys.          |
|                                     | 20                                    | Photo runbys.          |
| 11:45am                             | Pass Beaver Dam.                      |                        |
| 10.00                               |                                       | Photo line.            |
| 12:30pm<br>12:45pm                  | Arrive Horicon.<br>Depart Horicon.    |                        |
| 1:15pm                              | Arrive Burnett.                       | Take Coal.             |
| 1:45pm                              | Depart Burnett.                       |                        |
| 2:15pm                              | Arrive Horicon.                       | Take Water.            |
| 2:45pm<br>3:00pm                    | Depart Horicon.<br>Arrive CR E.       |                        |
| 0.00pm                              |                                       |                        |
| 0.45                                | · · · · · · · · · · · · · · · · · · · | Photo runbys.          |
| 3:15pm<br>3:30pm                    | Depart CR E.<br>Arrive Iron Ridge.    |                        |
| 3.30pm                              |                                       |                        |
| 4.00                                |                                       | Photo runbys.          |
| 4:00pm<br>5:00pm                    | Depart Iron Ridge.<br>Arrive Rubicon. |                        |
| 5.00pm                              | Arrive Rubicon.                       |                        |
|                                     | · · · · · · · · · · · · · · · · · · · | Photo runbys.          |
|                                     | 1 F                                   | Photo runbys.          |
| 6:05pm                              | <del></del>                           | Sunset.                |
| 6:06pm                              | Depart Rubicon.                       |                        |
| 6:45pm                              | Arrive Hartford.                      | Drop train, tie up.    |