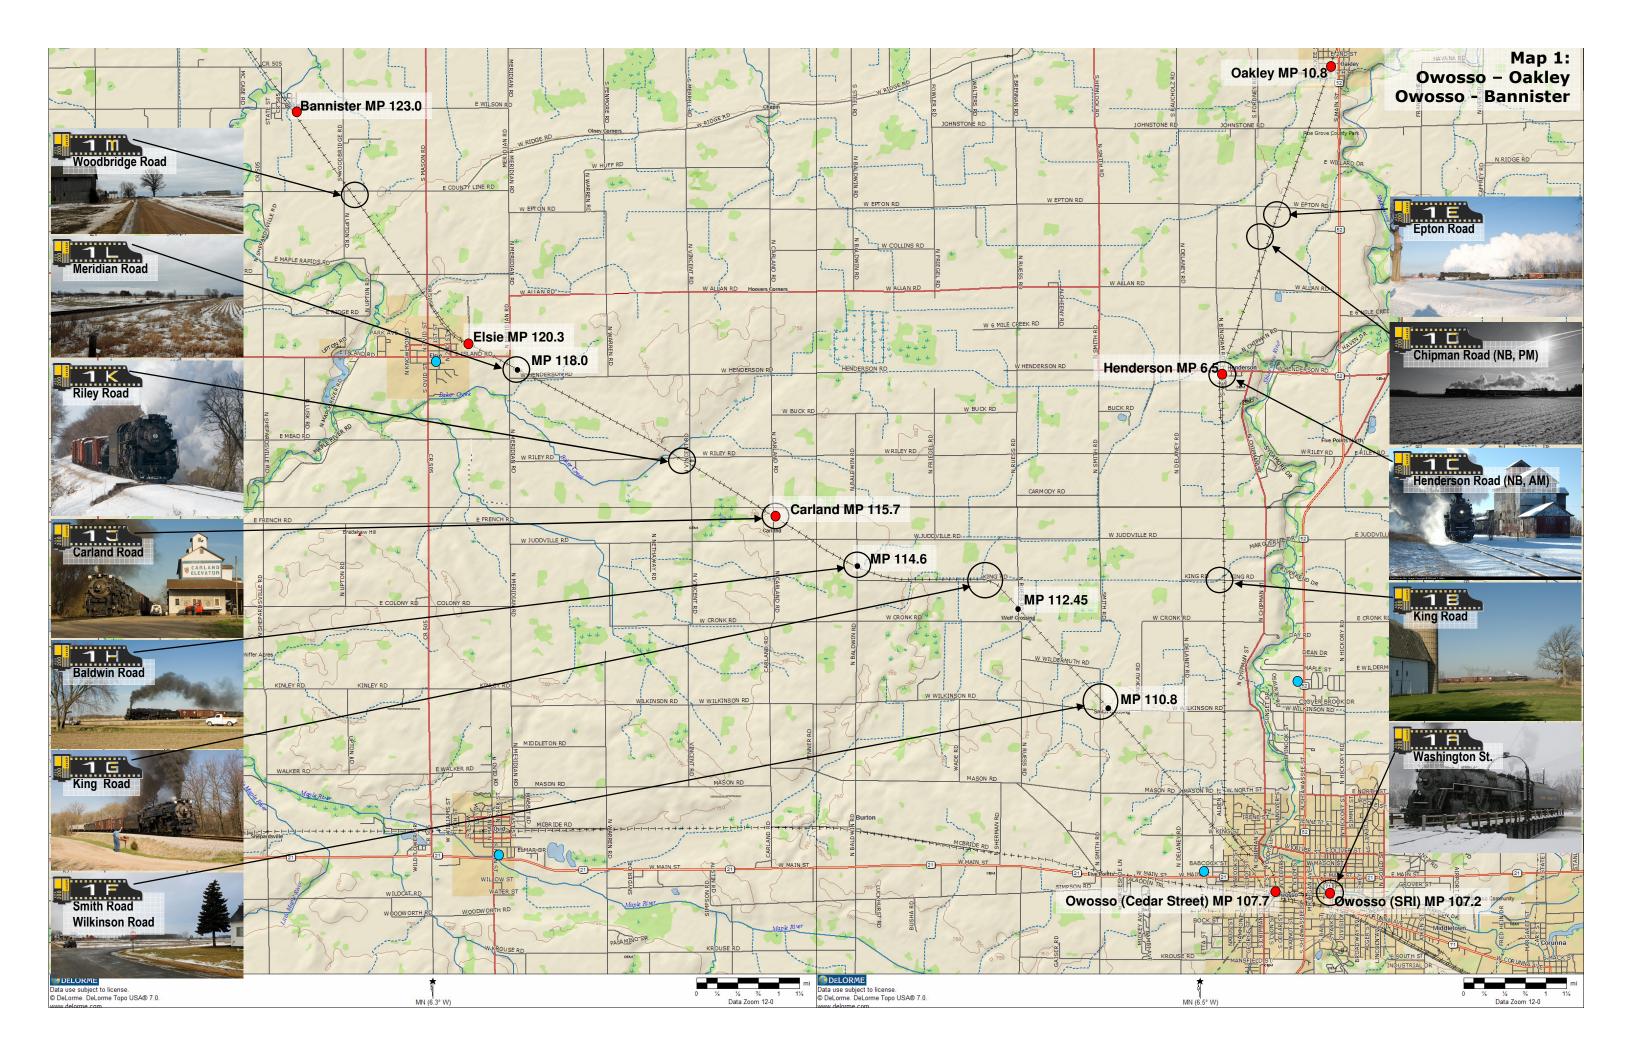

# Schedule:

| 6:15am                     | Depart Owosso (SRI).                                                             | Loco facing SB, with number boards, without headlight visor.<br><b>Caboose: Bianchi, McClurg</b> |
|----------------------------|----------------------------------------------------------------------------------|--------------------------------------------------------------------------------------------------|
| 6:55am<br>7:00am<br>7:20am | Arrive Henderson (NYC).<br>Depart Henderson (NYC).<br>Arrive Chipmen Bood (NYC). | Place AA2839 in siding.<br>Caboose: Barry, Szabo                                                 |
| 7:34am                     | Arrive Chipman Road (NYC).                                                       | Sunrise (106 deg.)                                                                               |
|                            |                                                                                  | Photo runbys.                                                                                    |
| 0.00                       |                                                                                  | Photo runbys.                                                                                    |
| 8:30am<br>9:00am           | Depart Chipman Road (NYC).<br>Arrive King Road (NYC).                            | Cadoose: Barry                                                                                   |
|                            |                                                                                  | Photo runbys.                                                                                    |
| 9:30am<br>9:45am           | Depart King Road (NYC).<br>Arrive Henderson (NYC).                               | Caboose: Lerro                                                                                   |
|                            |                                                                                  | Photo runbys.                                                                                    |
| 10:30am<br>11:00am         | Depart Henderson (NYC).<br>Arrive Owosso (SRI).                                  | Caboose: Bianchi<br>Service 1225. Lunch.                                                         |
| 1:00pm                     | Depart Owosso (SRI).                                                             | Loco facing SB.                                                                                  |
| 1:30pm                     | Arrive Riley Road (AA).                                                          | Caboose: McClurg                                                                                 |
|                            |                                                                                  | Photo runbys.                                                                                    |
| 2:00pm<br>2:15pm           | Depart Riley Road (AA).<br>Arrive Baldwin Road (AA).                             | Caboose: Tidwell                                                                                 |
|                            |                                                                                  | Photo runbys.                                                                                    |
| 2:45pm<br>2:55pm           | Depart Baldwin Road (AA).<br>Arrive King Road (AA).                              |                                                                                                  |
|                            | 16                                                                               | Photo runbys.                                                                                    |
| 3:30pm<br>3:40pm           | Depart King Road (AA).<br>Arrive Smith Crossing (AA).                            | Caboose: Mast                                                                                    |
|                            |                                                                                  | Photo runbys. [NOTE: CANCELLED.]                                                                 |
| 4:10pm<br>4:40pm           | Depart Smith Crossing (AA).<br>Arrive Owosso (Cedar St.).                        | Caboose: Allen                                                                                   |
| 4:45pm                     | Depart Owosso (Cedar St.).                                                       |                                                                                                  |
| 5:15pm                     | Arrive King Road (NYC).                                                          | Photo runbys.                                                                                    |
| 6:09pm                     | -                                                                                | Sunset.                                                                                          |
| 6:10pm<br>6:25pm           | Depart King Road (NYC).<br>Arrive Henderson (NYC).                               | Caboose: Ahern<br>Pick up AA 2839.                                                               |
| 6:30pm<br>6:45pm           | Depart Henderson (NYC).<br>Arrive King Road (NYC).                               | Caboose: Ahern (909), Mast (2839)                                                                |
| - 1-                       |                                                                                  | Night photos.                                                                                    |
| 8:00pm<br>8:30pm           | Depart King Road (NYC).<br>Arrive Owosso (SRI).                                  | Caboose: Allen, Smith                                                                            |
| cicopin                    |                                                                                  |                                                                                                  |

Photo locations are indexed. Numbers correlate with a map by the first digit of the location: locations 1 A, 1 B and 1 C will be on Map 1; locations 2 A, 2 B and 2 C will be on Map Two, etc. You are welcome to pick photo locations other than those indicated on the map. We ask only that you not set up in view of an organized photo line.

# Schedule:

| 6:45am                                                              | Depart Owosso (SRI).                              | Loco facing NB, with number boards, without headlight visor. <b>Caboose: Lab, Tidwell</b> |  |  |
|---------------------------------------------------------------------|---------------------------------------------------|-------------------------------------------------------------------------------------------|--|--|
| 7:15am<br>7:32am                                                    | Arrive King Road (NYC).                           | Sunrise (105 deg.)                                                                        |  |  |
| 8:30am                                                              | Depart King Road (NYC).                           | Photo runbys. [NOTE: CANCELLED.]<br>Caboose: Lab                                          |  |  |
| 8:45am                                                              | Arrive Henderson Road (NY                         | C).<br>Photo runbys.                                                                      |  |  |
| 9:30am<br>10:10am                                                   | Depart Henderson Road (NY<br>Arrive Ferden Road.  | •                                                                                         |  |  |
| 10:45am<br>11:30am                                                  | Depart Ferden Road (NYC).<br>Arrive Owosso (SRI). | Photo runbys.<br><b>Caboose: Smith</b><br>Service 1225. Lunch.                            |  |  |
| 1:00pm                                                              |                                                   | Closeups in SRI facility.                                                                 |  |  |
| [NOTE: AFTERNOON SCHEDULE CANCELLED DUE TO UNSAFE ROAD CONDITIONS.] |                                                   |                                                                                           |  |  |
| 2:00pm                                                              | Depart Owosso (SRI).                              | Loco facing NB. CHASE ON YOUR OWN TO 1M.<br>Caboose: Raia, Raia                           |  |  |
| 2:15pm                                                              | Pass Carland Road.                                | Photo Line.                                                                               |  |  |
| 2:30pm                                                              | Arrive County Line Road / N.                      | Woodbridge Road (AA).                                                                     |  |  |
|                                                                     |                                                   | Photo runbys.                                                                             |  |  |
| 3:00pm                                                              | Depart County Line Road / N                       | -                                                                                         |  |  |
| 3:30pm                                                              | Arrive King Road (AA).                            |                                                                                           |  |  |
|                                                                     |                                                   | Photo runbys.                                                                             |  |  |
| 4:00pm                                                              | Depart King Road (AA).                            | ,                                                                                         |  |  |
| 4:20pm                                                              | Arrive Baldwin Road (AA).                         | Photo runbys at both Baldwin & Carland Roads.                                             |  |  |
| 5:20pm                                                              | Depart Baldwin Road (AA).                         |                                                                                           |  |  |
| 5:30pm                                                              | Arrive Meridian Road (AA).                        |                                                                                           |  |  |
|                                                                     |                                                   | Photo runbys.                                                                             |  |  |
| 6:11pm                                                              |                                                   | Sunset.                                                                                   |  |  |
| 6:15pm                                                              | Depart Meridian Road (AA).                        |                                                                                           |  |  |
| 6:30pm                                                              | Arrive Carland (AA)                               |                                                                                           |  |  |
|                                                                     |                                                   | "Night" photos.                                                                           |  |  |
| 7:30pm                                                              | Depart Carland (AA).                              |                                                                                           |  |  |
| 7:00pm                                                              | Arrive Owosso (SRI).                              |                                                                                           |  |  |