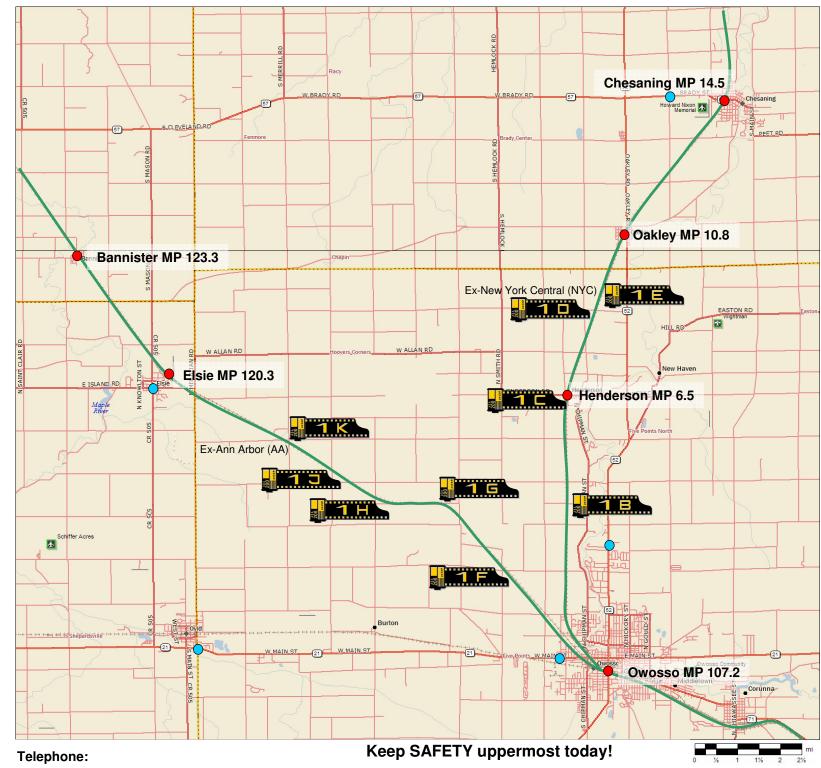

# Schedule:

| 6:15am                     | Depart Owosso (SRI).                                                             | Loco facing SB, with number boards, without headlight visor.<br><b>Caboose: Bianchi, McClurg</b> |
|----------------------------|----------------------------------------------------------------------------------|--------------------------------------------------------------------------------------------------|
| 6:55am<br>7:00am<br>7:20am | Arrive Henderson (NYC).<br>Depart Henderson (NYC).<br>Arrive Chipmen Bood (NYC). | Place AA2839 in siding.<br>Caboose: Barry, Szabo                                                 |
| 7:34am                     | Arrive Chipman Road (NYC).                                                       | Sunrise (106 deg.)                                                                               |
|                            |                                                                                  | Photo runbys.                                                                                    |
| 0.00                       |                                                                                  | Photo runbys.                                                                                    |
| 8:30am<br>9:00am           | Depart Chipman Road (NYC).<br>Arrive King Road (NYC).                            | Cadoose: Barry                                                                                   |
|                            |                                                                                  | Photo runbys.                                                                                    |
| 9:30am<br>9:45am           | Depart King Road (NYC).<br>Arrive Henderson (NYC).                               | Caboose: Lerro                                                                                   |
|                            |                                                                                  | Photo runbys.                                                                                    |
| 10:30am<br>11:00am         | Depart Henderson (NYC).<br>Arrive Owosso (SRI).                                  | Caboose: Bianchi<br>Service 1225. Lunch.                                                         |
| 1:00pm                     | Depart Owosso (SRI).                                                             | Loco facing SB.                                                                                  |
| 1:30pm                     | Arrive Riley Road (AA).                                                          | Caboose: McClurg                                                                                 |
|                            |                                                                                  | Photo runbys.                                                                                    |
| 2:00pm<br>2:15pm           | Depart Riley Road (AA).<br>Arrive Baldwin Road (AA).                             | Caboose: Tidwell                                                                                 |
|                            |                                                                                  | Photo runbys.                                                                                    |
| 2:45pm<br>2:55pm           | Depart Baldwin Road (AA).<br>Arrive King Road (AA).                              |                                                                                                  |
|                            | 16                                                                               | Photo runbys.                                                                                    |
| 3:30pm<br>3:40pm           | Depart King Road (AA).<br>Arrive Smith Crossing (AA).                            | Caboose: Mast                                                                                    |
|                            |                                                                                  | Photo runbys. [NOTE: CANCELLED.]                                                                 |
| 4:10pm<br>4:40pm           | Depart Smith Crossing (AA).<br>Arrive Owosso (Cedar St.).                        | Caboose: Allen                                                                                   |
| 4:45pm                     | Depart Owosso (Cedar St.).                                                       |                                                                                                  |
| 5:15pm                     | Arrive King Road (NYC).                                                          | Photo runbys.                                                                                    |
| 6:09pm                     | -                                                                                | Sunset.                                                                                          |
| 6:10pm<br>6:25pm           | Depart King Road (NYC).<br>Arrive Henderson (NYC).                               | Caboose: Ahern<br>Pick up AA 2839.                                                               |
| 6:30pm<br>6:45pm           | Depart Henderson (NYC).<br>Arrive King Road (NYC).                               | Caboose: Ahern (909), Mast (2839)                                                                |
| - 1-                       |                                                                                  | Night photos.                                                                                    |
| 8:00pm<br>8:30pm           | Depart King Road (NYC).<br>Arrive Owosso (SRI).                                  | Caboose: Allen, Smith                                                                            |
| cicopin                    |                                                                                  |                                                                                                  |

Photo locations are indexed. Numbers correlate with a map by the first digit of the location: locations 1 A, 1 B and 1 C will be on Map 1; locations 2 A, 2 B and 2 C will be on Map Two, etc. You are welcome to pick photo locations other than those indicated on the map. We ask only that you not set up in view of an organized photo line.