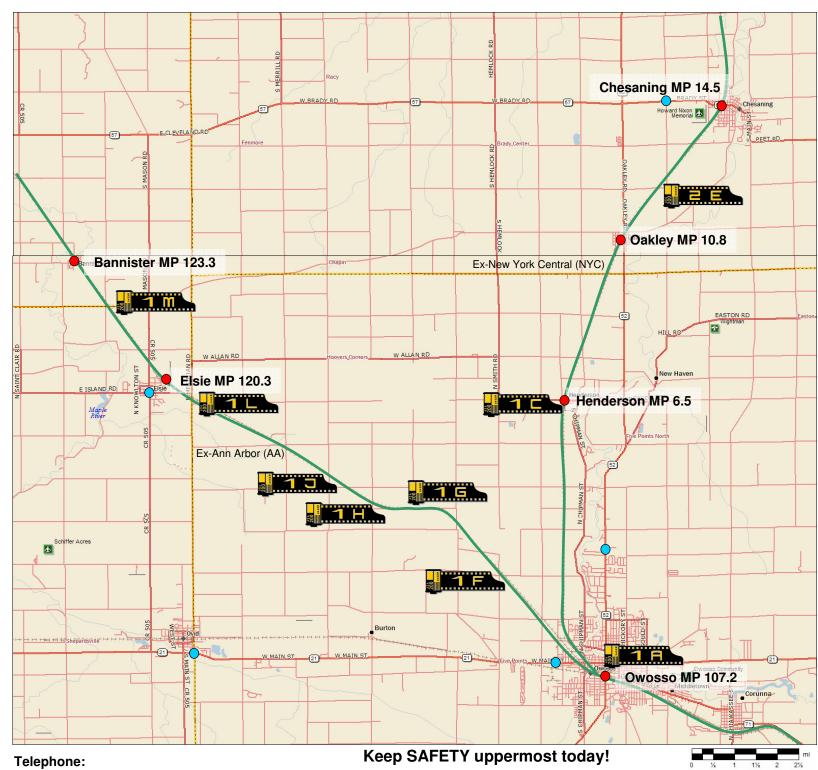

# Schedule:

| 6:45am                                                              | Depart Owosso (SRI).                              | Loco facing NB, with number boards, without headlight visor. <b>Caboose: Lab, Tidwell</b> |  |  |
|---------------------------------------------------------------------|---------------------------------------------------|-------------------------------------------------------------------------------------------|--|--|
| 7:15am<br>7:32am                                                    | Arrive King Road (NYC).                           | Sunrise (105 deg.)                                                                        |  |  |
| 8:30am                                                              | Depart King Road (NYC).                           | Photo runbys. [NOTE: CANCELLED.]<br>Caboose: Lab                                          |  |  |
| 8:45am                                                              | Arrive Henderson Road (NY                         | C).<br>Photo runbys.                                                                      |  |  |
| 9:30am<br>10:10am                                                   | Depart Henderson Road (NY<br>Arrive Ferden Road.  | •                                                                                         |  |  |
| 10:45am<br>11:30am                                                  | Depart Ferden Road (NYC).<br>Arrive Owosso (SRI). | Photo runbys.<br><b>Caboose: Smith</b><br>Service 1225. Lunch.                            |  |  |
| 1:00pm                                                              |                                                   | Closeups in SRI facility.                                                                 |  |  |
| [NOTE: AFTERNOON SCHEDULE CANCELLED DUE TO UNSAFE ROAD CONDITIONS.] |                                                   |                                                                                           |  |  |
| 2:00pm                                                              | Depart Owosso (SRI).                              | Loco facing NB. CHASE ON YOUR OWN TO 1M.<br>Caboose: Raia, Raia                           |  |  |
| 2:15pm                                                              | Pass Carland Road.                                | Photo Line.                                                                               |  |  |
| 2:30pm                                                              | Arrive County Line Road / N.                      | Woodbridge Road (AA).                                                                     |  |  |
|                                                                     |                                                   | Photo runbys.                                                                             |  |  |
| 3:00pm                                                              | Depart County Line Road / N                       | -                                                                                         |  |  |
| 3:30pm                                                              | Arrive King Road (AA).                            |                                                                                           |  |  |
|                                                                     |                                                   | Photo runbys.                                                                             |  |  |
| 4:00pm                                                              | Depart King Road (AA).                            | ,                                                                                         |  |  |
| 4:20pm                                                              | Arrive Baldwin Road (AA).                         | Photo runbys at both Baldwin & Carland Roads.                                             |  |  |
| 5:20pm                                                              | Depart Baldwin Road (AA).                         |                                                                                           |  |  |
| 5:30pm                                                              | Arrive Meridian Road (AA).                        |                                                                                           |  |  |
|                                                                     |                                                   | Photo runbys.                                                                             |  |  |
| 6:11pm                                                              |                                                   | Sunset.                                                                                   |  |  |
| 6:15pm                                                              | Depart Meridian Road (AA).                        |                                                                                           |  |  |
| 6:30pm                                                              | Arrive Carland (AA)                               |                                                                                           |  |  |
|                                                                     |                                                   | "Night" photos.                                                                           |  |  |
| 7:30pm                                                              | Depart Carland (AA).                              |                                                                                           |  |  |
| 7:00pm                                                              | Arrive Owosso (SRI).                              |                                                                                           |  |  |

Photo locations are indexed. Numbers correlate with a map by the first digit of the location: locations 1 A, 1 B and 1 C will be on Map 1; locations 2 A, 2 B and 2 C will be on Map Two, etc. You are welcome to pick photo locations other than those indicated on the map. We ask only that you not set up in view of an organized photo line.