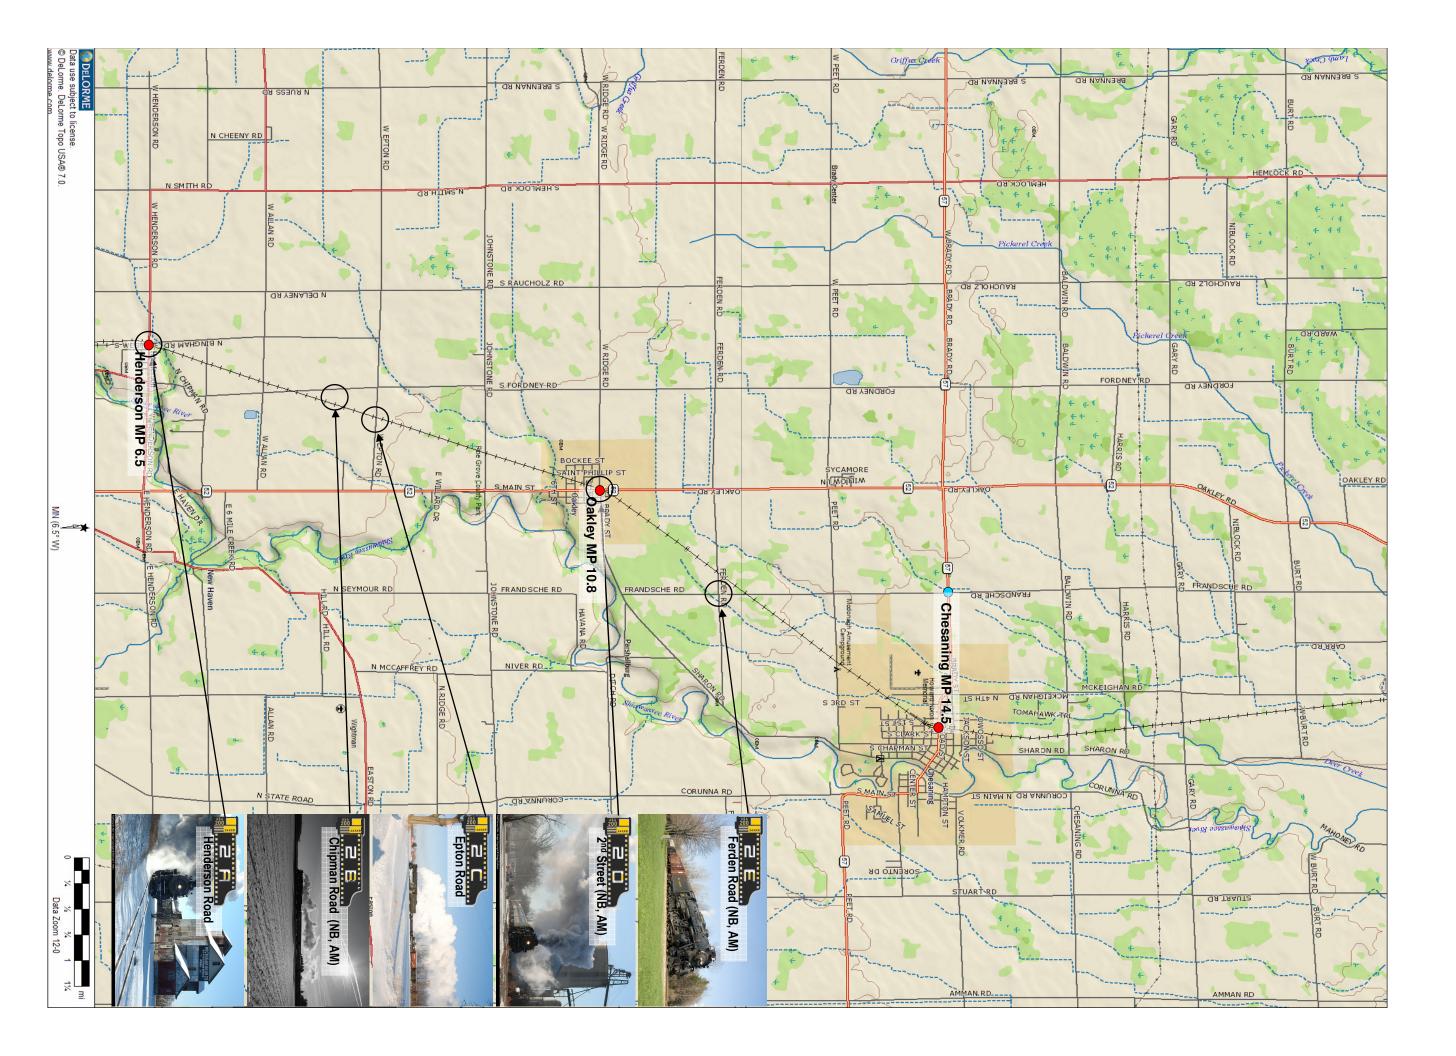

# Schedule:

| 6:45am                                                              | Depart Owosso (SRI).                              | Loco facing NB, with number boards, without headlight visor. <b>Caboose: Lab, Tidwell</b> |  |  |
|---------------------------------------------------------------------|---------------------------------------------------|-------------------------------------------------------------------------------------------|--|--|
| 7:15am<br>7:32am                                                    | Arrive King Road (NYC).                           | Sunrise (105 deg.)                                                                        |  |  |
| 8:30am                                                              | Depart King Road (NYC).                           | Photo runbys. [NOTE: CANCELLED.]<br>Caboose: Lab                                          |  |  |
| 8:45am                                                              | Arrive Henderson Road (NY                         | C).<br>Photo runbys.                                                                      |  |  |
| 9:30am<br>10:10am                                                   | Depart Henderson Road (NY<br>Arrive Ferden Road.  | •                                                                                         |  |  |
| 10:45am<br>11:30am                                                  | Depart Ferden Road (NYC).<br>Arrive Owosso (SRI). | Photo runbys.<br><b>Caboose: Smith</b><br>Service 1225. Lunch.                            |  |  |
| 1:00pm                                                              |                                                   | Closeups in SRI facility.                                                                 |  |  |
| [NOTE: AFTERNOON SCHEDULE CANCELLED DUE TO UNSAFE ROAD CONDITIONS.] |                                                   |                                                                                           |  |  |
| 2:00pm                                                              | Depart Owosso (SRI).                              | Loco facing NB. CHASE ON YOUR OWN TO 1M.<br>Caboose: Raia, Raia                           |  |  |
| 2:15pm                                                              | Pass Carland Road.                                | Photo Line.                                                                               |  |  |
| 2:30pm                                                              | Arrive County Line Road / N.                      | Woodbridge Road (AA).                                                                     |  |  |
|                                                                     |                                                   | Photo runbys.                                                                             |  |  |
| 3:00pm                                                              | Depart County Line Road / N                       | -                                                                                         |  |  |
| 3:30pm                                                              | Arrive King Road (AA).                            |                                                                                           |  |  |
|                                                                     |                                                   | Photo runbys.                                                                             |  |  |
| 4:00pm                                                              | Depart King Road (AA).                            | ,                                                                                         |  |  |
| 4:20pm                                                              | Arrive Baldwin Road (AA).                         | Photo runbys at both Baldwin & Carland Roads.                                             |  |  |
| 5:20pm                                                              | Depart Baldwin Road (AA).                         |                                                                                           |  |  |
| 5:30pm                                                              | Arrive Meridian Road (AA).                        |                                                                                           |  |  |
|                                                                     |                                                   | Photo runbys.                                                                             |  |  |
| 6:11pm                                                              |                                                   | Sunset.                                                                                   |  |  |
| 6:15pm                                                              | Depart Meridian Road (AA).                        |                                                                                           |  |  |
| 6:30pm                                                              | Arrive Carland (AA)                               |                                                                                           |  |  |
|                                                                     |                                                   | "Night" photos.                                                                           |  |  |
| 7:30pm                                                              | Depart Carland (AA).                              |                                                                                           |  |  |
| 7:00pm                                                              | Arrive Owosso (SRI).                              |                                                                                           |  |  |

Photo locations are indexed. Numbers correlate with a map by the first digit of the location: locations 1 A, 1 B and 1 C will be on Map 1; locations 2 A, 2 B and 2 C will be on Map Two, etc. You are welcome to pick photo locations other than those indicated on the map. We ask only that you not set up in view of an organized photo line.

### DO NOT trespass on private property.

Map 2: Henderson - Chesaning