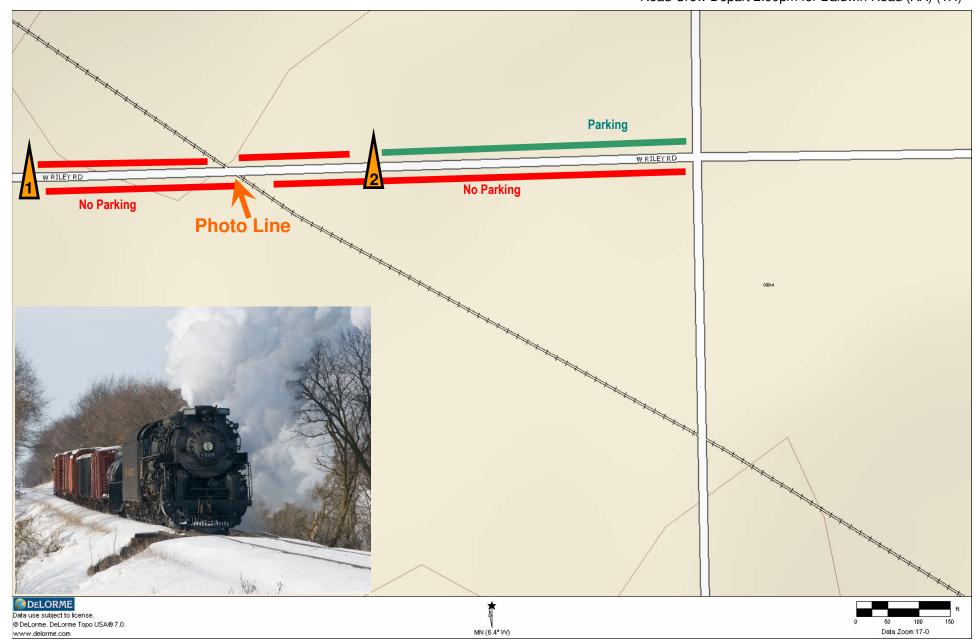

# Saturday – 4 - Riley Road (AA)

Road Crew Arrive 1:15pm Train Arrive 1:30pm First Runby 1:35pm Train Depart 2:00pm Road Crew Depart 2:00pm for Baldwin Road (AA) (1H)