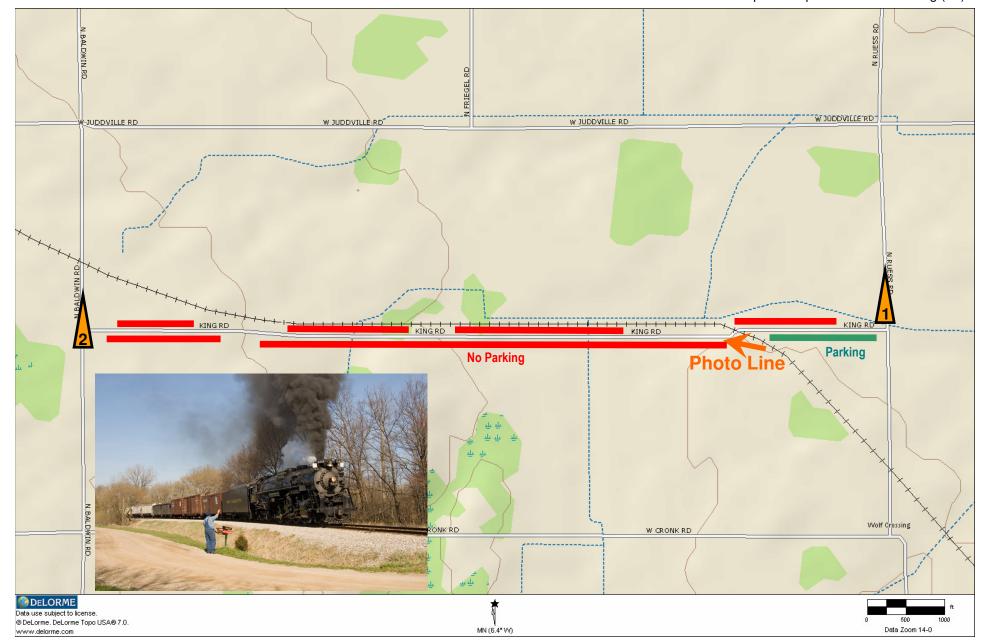

#### Saturday – 2 - King Road (NYC)

Road Crew Arrive 8:40am
Train Arrive 8:55am
First Runby 9:00am
Train Depart 9:30am
Road Crew Depart 9:30am for Henderson Road (1C)

#### Saturday – 3 - Henderson Road (NYC)

Each runby will begin north of Henderson Road, and end south of the grain elevator. Participants alternate between Photo Line A and Photo Line B at your discretion. CABOOSE OPTION PARTICIPANTS: special runby at Photo Line C.

Road Crew Arrive 9:35am Train Arrive 9:45am First Runby 9:45am Train Depart 10:30am Road Crew Depart 10:30am for Owosso