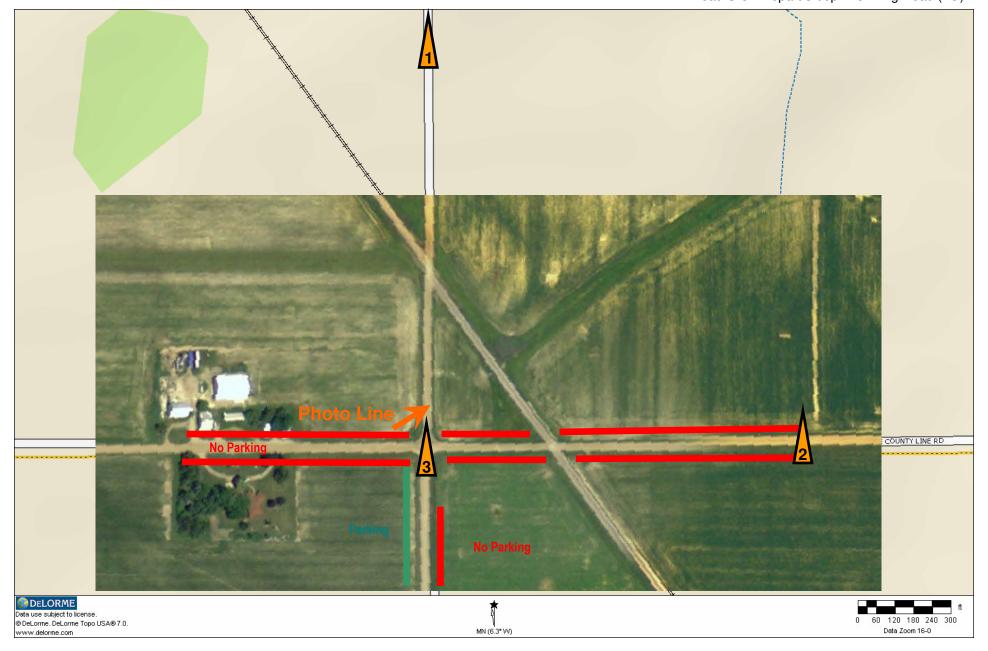

#### Saturday – 3 - Henderson Road (NYC)

Each runby will begin north of Henderson Road, and end south of the grain elevator. Participants alternate between Photo Line A and Photo Line B at your discretion. CABOOSE OPTION PARTICIPANTS: special runby at Photo Line C.

Road Crew Arrive 9:35am Train Arrive 9:45am First Runby 9:45am Train Depart 10:30am Road Crew Depart 10:30am for Owosso