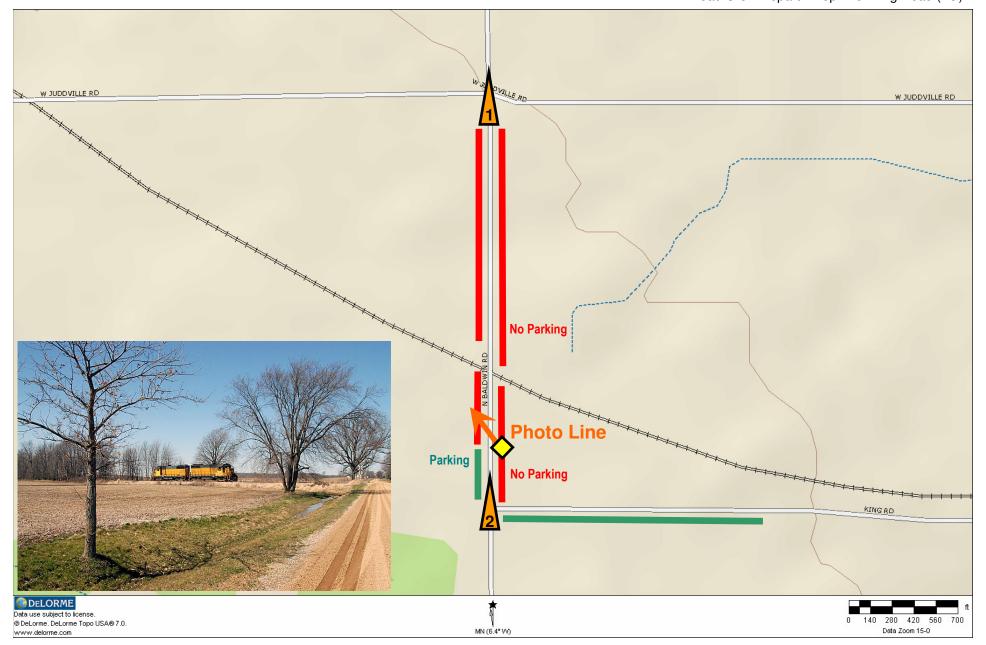

#### Saturday – 5 - Baldwin Road (AA)

Road Crew Arrive 2:05pm Train Arrive 2:15pm First Runby 2:15pm Train Depart 2:45pm Road Crew Depart 2:45pm for King Road (1G)

#### Saturday – 6 - King Road (AA)

Road Crew Arrive 2:50pm Train Arrive 2:55pm First Runby 3:00pm Train Depart 3:30am Road Crew Depart 3:30pm for Smith Crossing (1F)