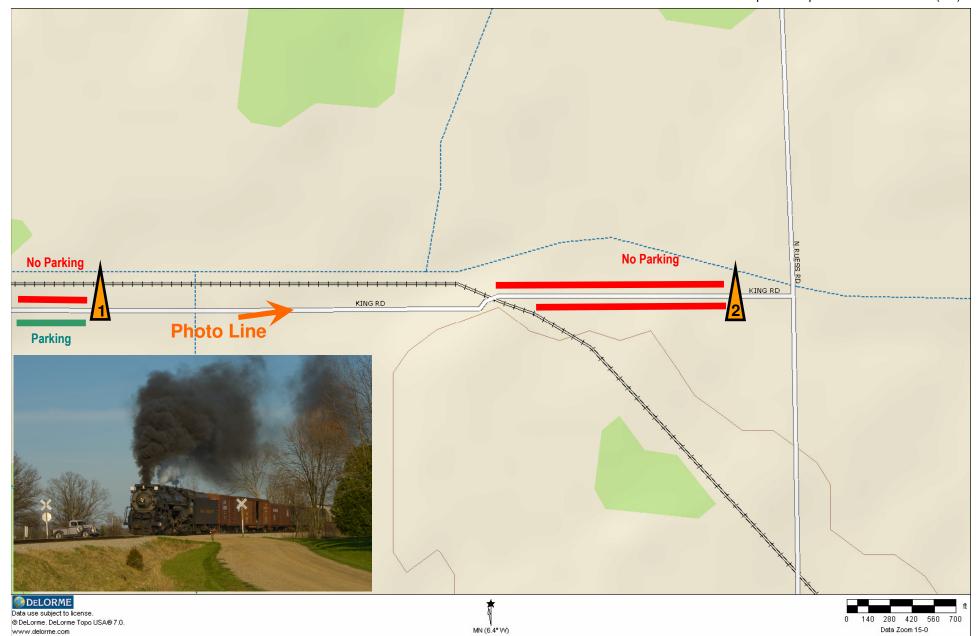

#### Saturday – 2 - King Road (NYC)

Road Crew Arrive 8:40am
Train Arrive 8:55am
First Runby 9:00am
Train Depart 9:30am
Road Crew Depart 9:30am for Henderson Road (1C)