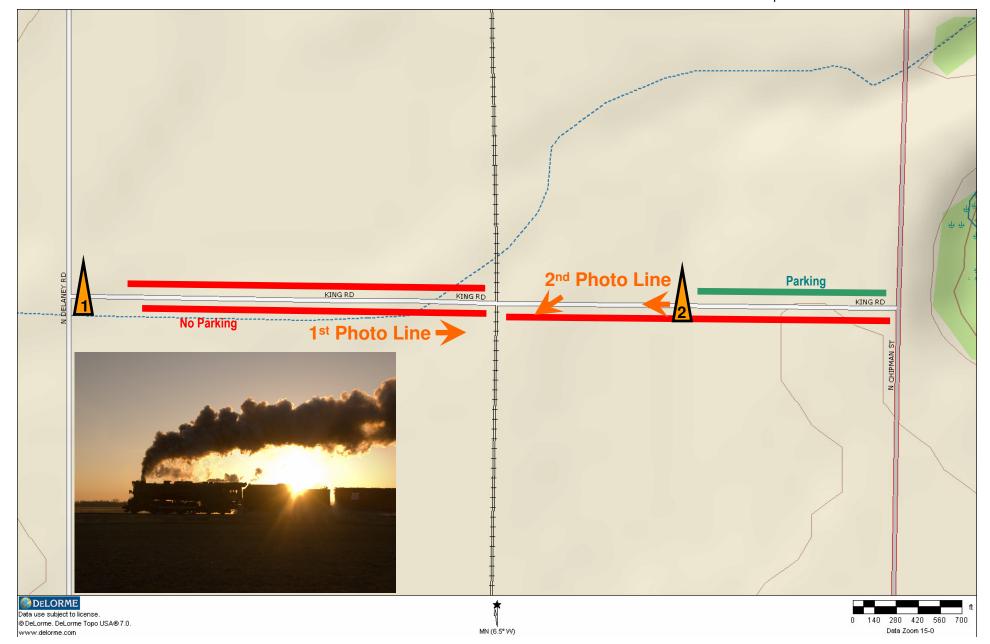

#### Saturday – 2 - King Road (NYC)

Road Crew Arrive 8:40am
Train Arrive 8:55am
First Runby 9:00am
Train Depart 9:30am
Road Crew Depart 9:30am for Henderson Road (1C)

#### Saturday – 3 - Henderson Road (NYC)

Each runby will begin north of Henderson Road, and end south of the grain elevator. Participants alternate between Photo Line A and Photo Line B at your discretion. CABOOSE OPTION PARTICIPANTS: special runby at Photo Line C.

Road Crew Arrive 9:35am Train Arrive 9:45am First Runby 9:45am Train Depart 10:30am Road Crew Depart 10:30am for Owosso