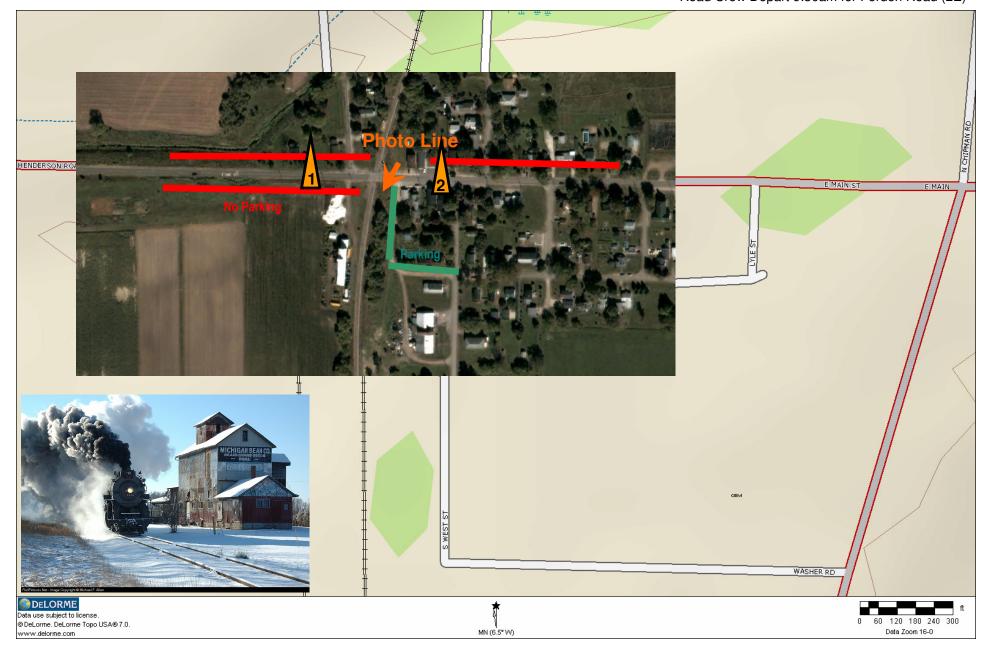

#### Saturday – 3 - Henderson Road (NYC)

Each runby will begin north of Henderson Road, and end south of the grain elevator. Participants alternate between Photo Line A and Photo Line B at your discretion. CABOOSE OPTION PARTICIPANTS: special runby at Photo Line C.

Road Crew Arrive 9:35am Train Arrive 9:45am First Runby 9:45am Train Depart 10:30am Road Crew Depart 10:30am for Owosso