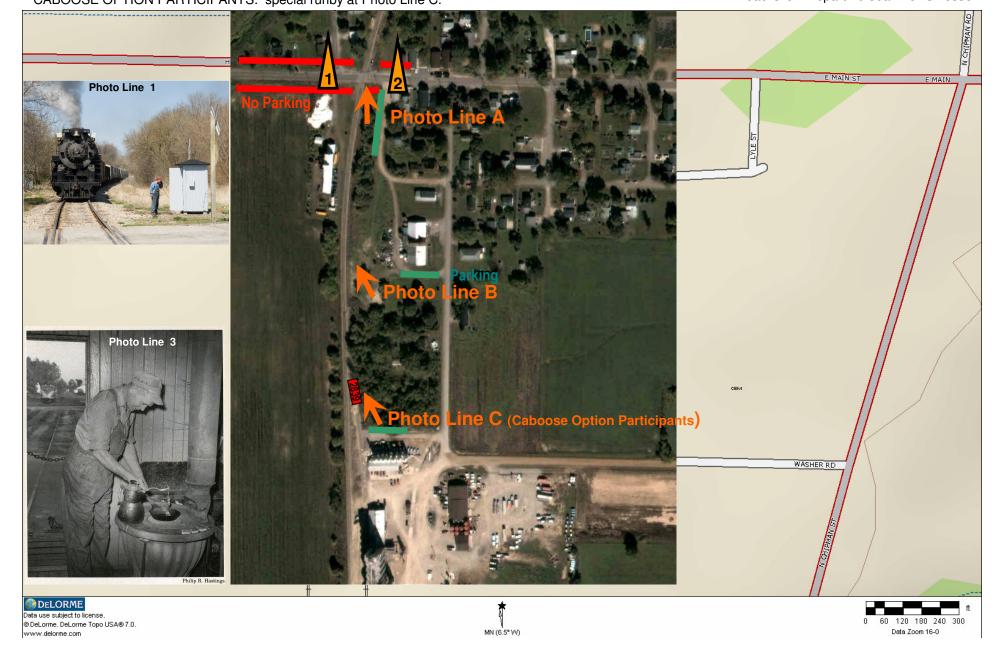

#### Saturday – 3 - Henderson Road (NYC)

Each runby will begin north of Henderson Road, and end south of the grain elevator. Participants alternate between Photo Line A and Photo Line B at your discretion. CABOOSE OPTION PARTICIPANTS: special runby at Photo Line C.

Road Crew Arrive 9:35am Train Arrive 9:45am First Runby 9:45am Train Depart 10:30am Road Crew Depart 10:30am for Owosso