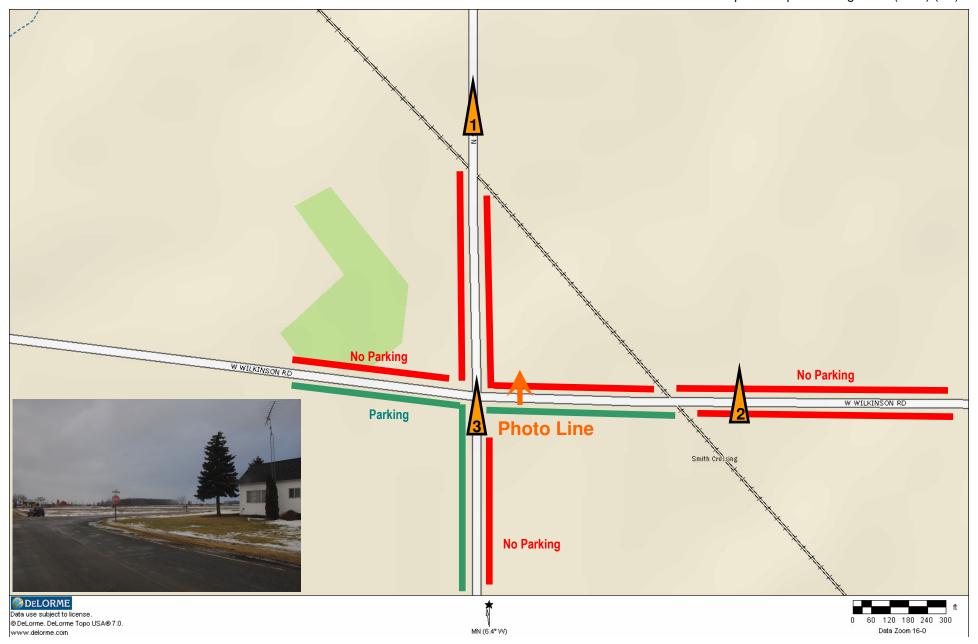

## Saturday – 7 - Smith Road / Wilkinson Road (AA)

1 F

(Cancelled.)

Road Crew Arrive 3:35pm
Train Arrive 3:40pm
First Runby 3:40pm
Train Depart 4:10pm
Road Crew Depart 4:15pm for King Road (NYC) (1B)