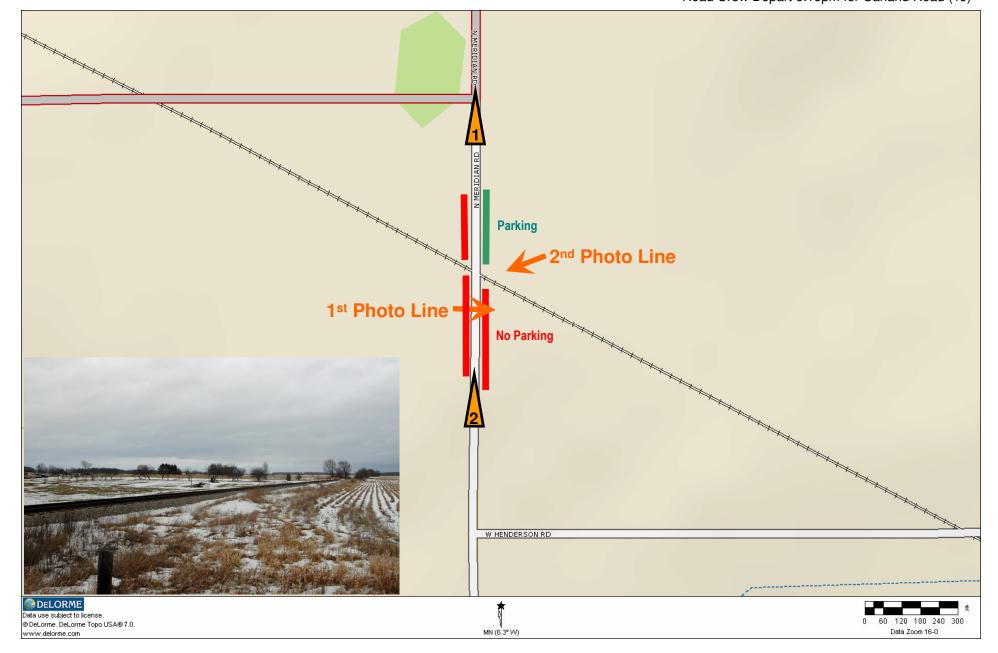

## Sunday – 7 - Carland Road / Baldwin Road (AA)

www.delorme.com

Road Crew Arrive 4:05pm Train Arrive 4:20pm First Runby 4:20pm Train Depart 5:20pm Road Crew Depart 5:20pm for Meridian Road (1K)

Data Zoom 14-0