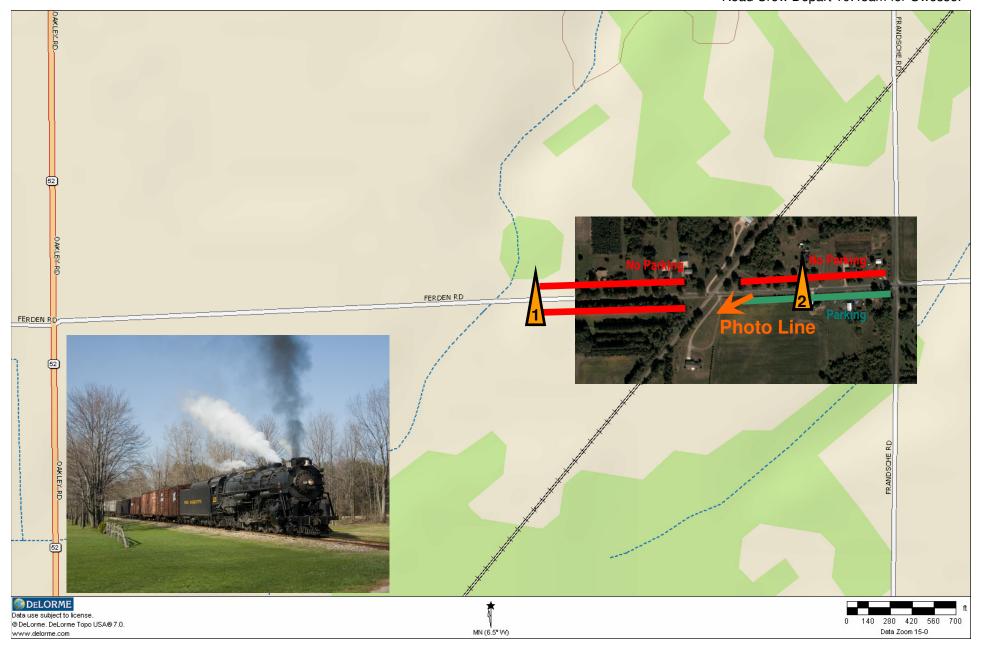

## Sunday – 3 - Ferden Road (NYC)

Road Crew Arrive 9:45am
Train Arrive 10:10am
First Runby 10:10am
Train Depart 10:45am
Road Crew Depart 10:45am for Owosso.