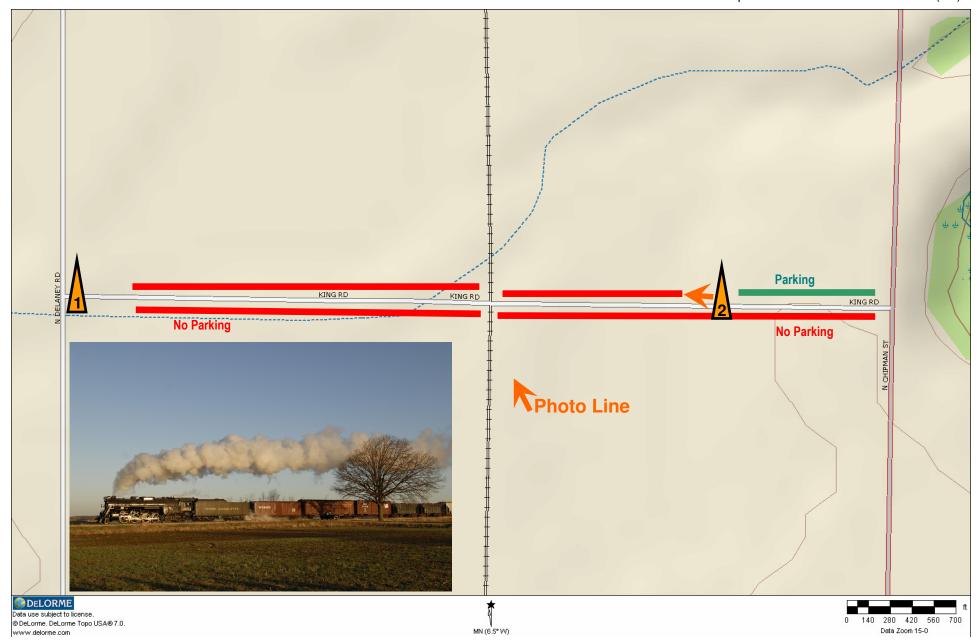

#### Saturday – 2 - King Road (NYC)

Road Crew Arrive 8:40am
Train Arrive 8:55am
First Runby 9:00am
Train Depart 9:30am
Road Crew Depart 9:30am for Henderson Road (1C)

#### Saturday – 3 - Henderson Road (NYC)

Each runby will begin north of Henderson Road, and end south of the grain elevator. Participants alternate between Photo Line A and Photo Line B at your discretion. CABOOSE OPTION PARTICIPANTS: special runby at Photo Line C.

Road Crew Arrive 9:35am Train Arrive 9:45am First Runby 9:45am Train Depart 10:30am Road Crew Depart 10:30am for Owosso