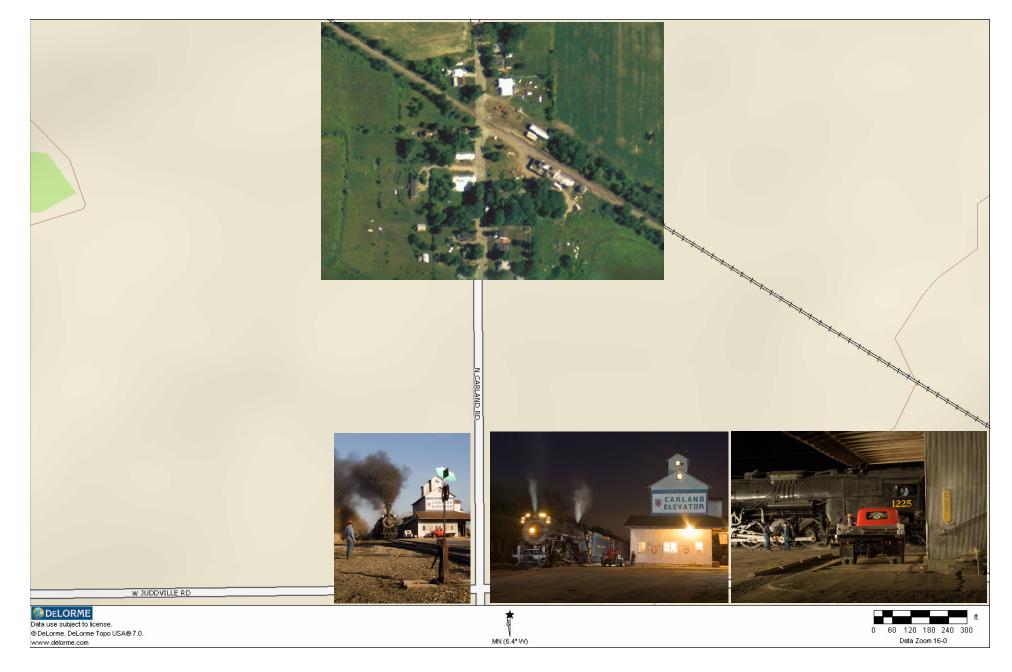

## Sunday – 7 - Carland Road / Baldwin Road (AA)

www.delorme.com

Road Crew Arrive 4:05pm Train Arrive 4:20pm First Runby 4:20pm Train Depart 5:20pm Road Crew Depart 5:20pm for Meridian Road (1K)

Data Zoom 14-0