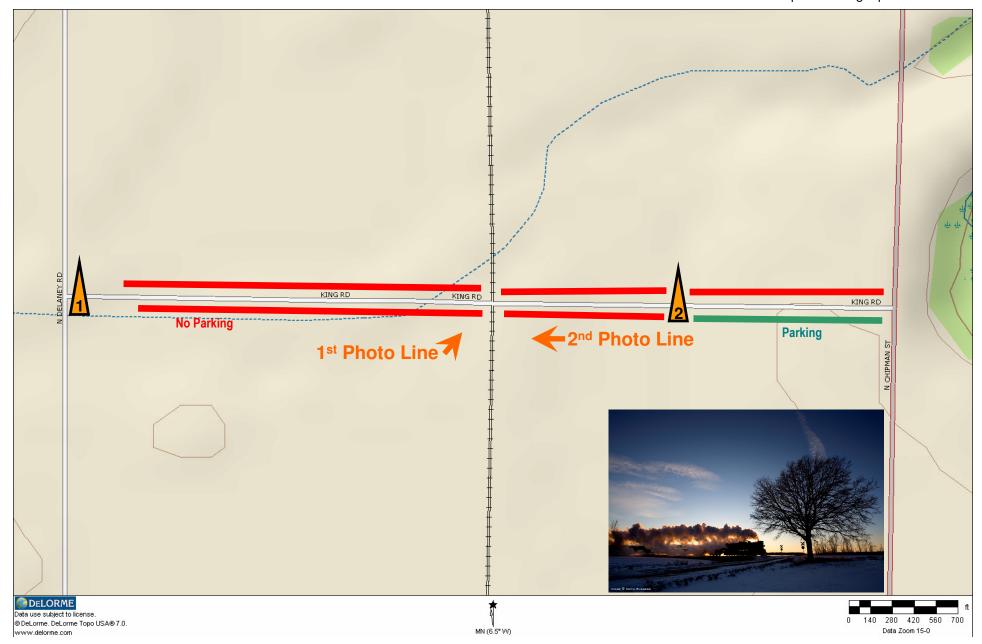

# Saturday – 1 - Chipman Road (NYC)

We begin with sunrise silhouettes from Chipman Road. Later, we'll move our cars to Epton Road, eastbound, parked on south side.

Road Crew Arrive 7:00am
Train Arrive 7:20am
First Runby 7:30am
Train Depart 8:30am
Road Crew Depart 8:30pm for King Road (1B)

#### Saturday – 2 - King Road (NYC)

Road Crew Arrive 8:40am
Train Arrive 8:55am
First Runby 9:00am
Train Depart 9:30am
Road Crew Depart 9:30am for Henderson Road (1C)