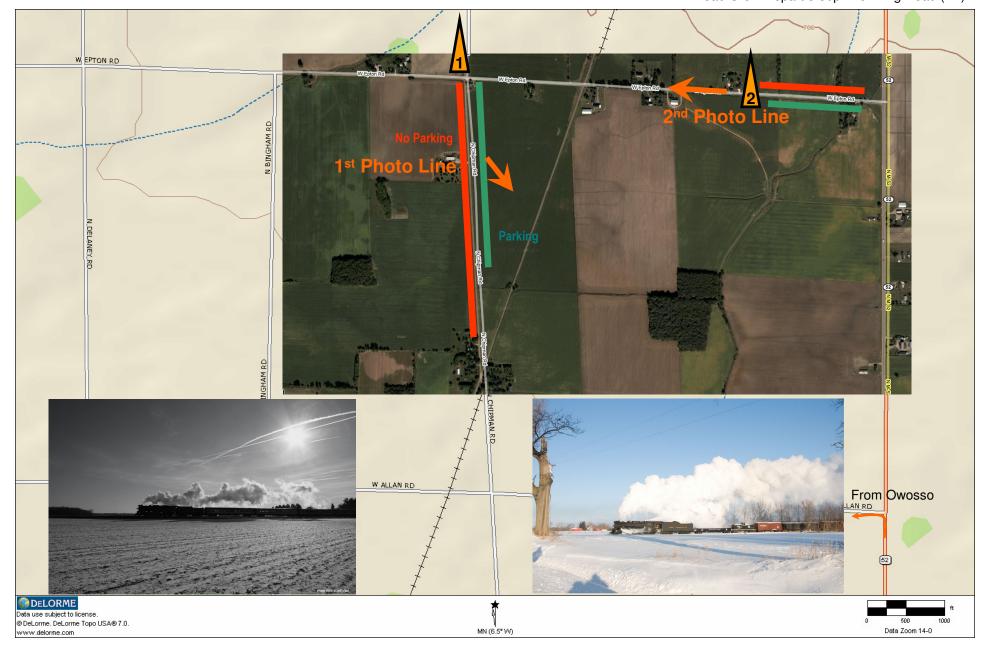

# Saturday – 1 - Chipman Road (NYC)

We begin with sunrise silhouettes from Chipman Road. Later, we'll move our cars to Epton Road, eastbound, parked on south side.

Road Crew Arrive 7:00am
Train Arrive 7:20am
First Runby 7:30am
Train Depart 8:30am
Road Crew Depart 8:30pm for King Road (1B)