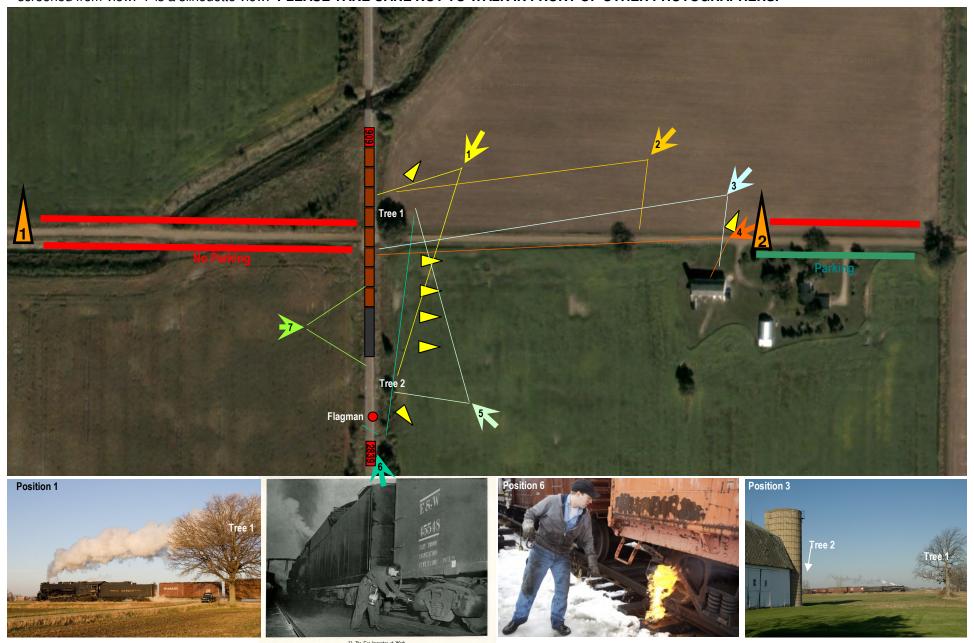

#### Saturday – 8 - King Road (NYC)

Road Crew Arrive 4:20pm
Train Arrive 5:15pm
First Runby 5:15pm
Train Depart 6:10pm
Road Crew remain in place for night photo session.

Saturday – 9 - King Road (NYC)

The night photo scene will allow you to move as you like between the 7 positions indicated. Scenes 2, 3, and 4 may include some lights, which will be screened from view. 7 is a silhouette view. PLEASE TAKE CARE NOT TO WALK IN FRONT OF OTHER PHOTOGRAPHERS.